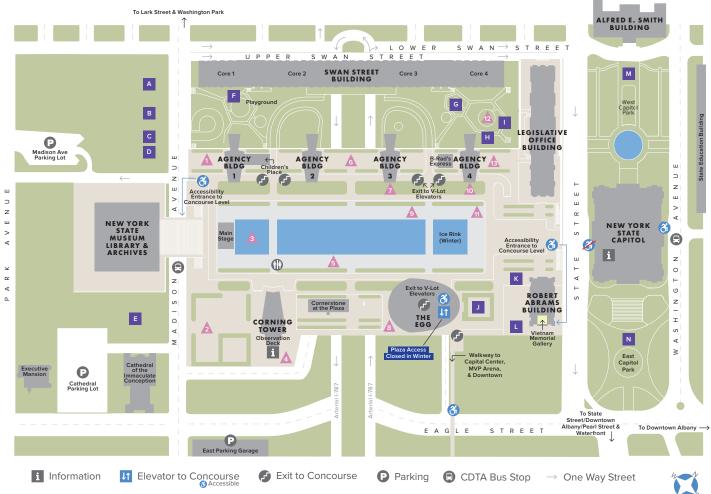

## Governor Nelson A. Rockefeller Empire State Plaza Art Collection

- 1 Forrest Myers, Untitled, 1969-70
- 2 Francois Stahly, Labyrinth, 1970-71
- 3 Alexander Calder, Triangles and Arches, 1965
- 4 James Rosati, Lippincott I, 1967
- 5 George Sugarman, Trio, 1969-71
- 6 Clement Meadmore, Verge, 1971-72
- 7 Ellsworth Kelly, Yellow Blue, 1968
- 8 Antoni Milkowski, Salem 7, 1/3. 1965-67
- 9 George Rickey, Two Lines Oblique, 1968-71
- 10 Claes Oldenburg, Geometric Mouse, Scale A, 1/6, 1969
- 11 Ronald Bladen, The Cathedral Evening, 1972
- 12 Julius Schmidt, Untitled, 1966
- 13 Lyman Kipp, Wild Rice, 1967

## Memorials

- A Missing Person Remembrance L
- B Korean Veterans Memorial
- C Women Veterans Memorial
- D Purple Hearth Memorial
- E WWII Memorial
- F Children's Memorial
- G Police Officers Memorial
- H Parole Officers Memorial
- I Crime Victims Memorial
- J Fallen Firefighters Memorial
- K Emergency Medical Services Memorial

- Vietnam Memorial
- George Washington Memorial
- I General Philip Henry Sheridan Memorial
- M George Wa