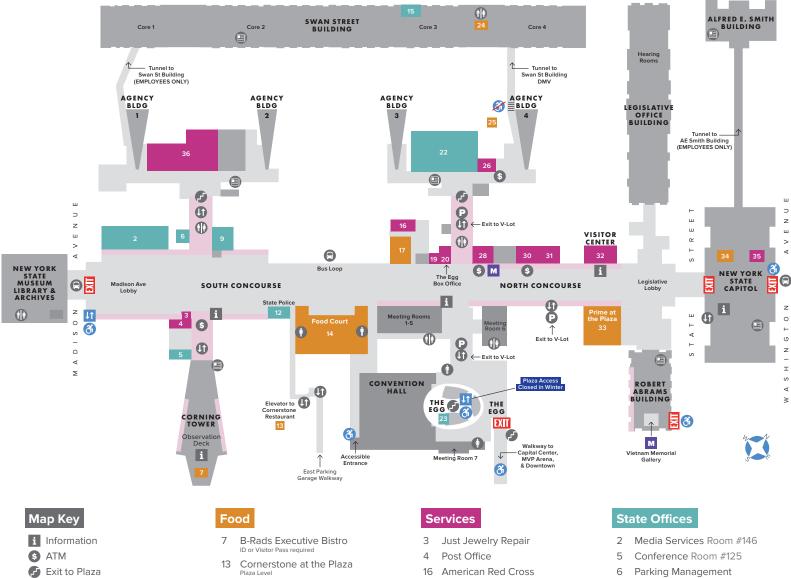

- Elevator
- Elevator to Plaza Level 3 Accessible
- Parking (use elevators)
- CDTA Bus Stop
- Newsstand Convenience Store
- м Memorials Martin Luther King, Jr. Memorial Vietnam Memorial Gallery
- Empire State Plaza Art Collection
- 14
- Food Court Au Bon Pain | Auntie Anne's | Bombers Honest Weight | Kuma Ani | McDonald's PBD Kitchen | Pho Yum
- Logan's Deli and Market 17
- 24 Swan Street Cafeteria
- WV Pizza 25 B-Rad's Express Plaza Leve
- 33 Prime at the Plaza Café
- 34 Dunkin Donuts

- 19 Patsy's Barber Shop
- 20 The Egg Box Office
- 26 Emblem Health Family Dental
- 28 KeyBank
- 30 SEFCU
- 31 SUNY Administration
- 32 Visitor Center & Gift Shop
- 35 Post Office
- 36 Retro Fitness

- Parking Management Room #144
- 9 Plaza Operations Room #130
- 12 NY State Police Room #115-1
- 15 Department of Motor Vehicles
- 22 Convention & Cultural Events,
- Curatorial Services Room #120
- 23 Convention Center Office

## Governor Nelson A. Rockefeller Empire State Plaza Art Collection

- 1 Forrest Myers, Untitled, 1969-70
- 2 Francois Stahly, Labyrinth, 1970-71
- 3 Alexander Calder, Triangles and Arches, 1965
- 4 James Rosati, Lippincott I, 1967
- 5 George Sugarman, Trio, 1969-71
- 6 Clement Meadmore, Verge, 1971-72
- 7 Ellsworth Kelly, Yellow Blue, 1968
- 8 Antoni Milkowski, Salem 7, 1/3. 1965-67
- 9 George Rickey, Two Lines Oblique, 1968-71
- 10 Claes Oldenburg, Geometric Mouse, Scale A, 1/6, 1969
- 11 Ronald Bladen, The Cathedral Evening, 1972
- 12 Julius Schmidt, Untitled, 1966
- 13 Lyman Kipp, Wild Rice, 1967